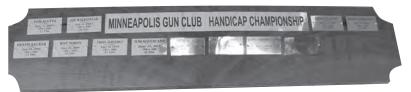

## MINNEAPOLIS GUN CLUB HANDICAP CHAMPIONS

**Tom Sletta** July 3, 2004 189x200 27yds

**Jim Walkowiak** July 2, 2005 189x200 26yds

**Loren Larson** July 1, 2006 194x200 23.5yds

Jerry Demulling July 30, 2007 190x200 27yds

**Dennis Kecker** July 28, 2008 185x200 27yds

**Ron Noren** July 20, 2009 194x200 27yds

**Troy Haverly** July 19, 2010 187x200 27yds **Tom Mavencamp** July 19, 2011 190x200 20yds

**Tom Suter** June 16, 2012 190x200 20.5yds

Max Bunning July 6, 2013 194x200 20yds

**Jerry Demulling** July 5, 2014 193x200 27yds

**Korey Miller** July 4, 2015 190x200 20yds

**Korey Miller** July 2, 2016 190x200 26.5yds

**John Kelly** July 1, 2017 189x200 27yds